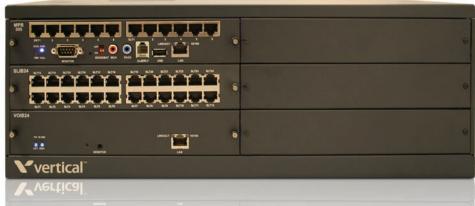

## SIMPLICITY REDEFINED

Vertical MBX IP is more than just a phone system. It's a feature rich, converged unified communications solution that delivers digital and VoIP capability for up to 324 physical and 324 virtual users and 250 multiple sites in a single, cost-effective package. With the MBX IP's unique "all-on-one-box" architecture, you have automatic access to hundreds of business-class phone features and integrated applications, giving you countless ways to improve operations, intra-company communications and, ultimately, your bottom line.

The MBX IP easily scales from 24 up to 414 ports to keep pace with your company's growth, and fits on a standard 19" rack for easy mounting.